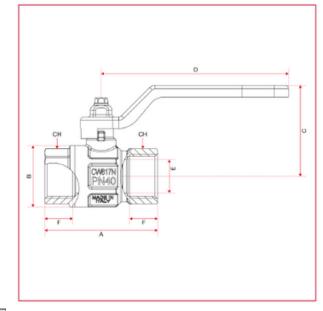

### **Available in the following sizes:**

- 1/4" (BV7004)
- 3/8" (BV7006)
- 1/2" (BV7012)
- 3/4" (BV7020)
- 1" (BV7025)
- 1 1/4" (BV7032)
- (007032)
- 1 1/2" (BV7038)
- 2" (BV7050)

|    | 1/4" | 3/8" | 1/2" | 3/4" | 1"   | 1"1/4 | 1"1/2 | 2"    |
|----|------|------|------|------|------|-------|-------|-------|
| DN | 8    | 10   | 15   | 20   | 25   | 32    | 40    | 50    |
| Α  | 49,5 | 52,4 | 61   | 68   | 85   | 99,5  | 109   | 130   |
| В  | 23,5 | 24   | 30,5 | 37   | 45,5 | 58    | 71    | 85    |
| С  | 37,3 | 37,3 | 48,8 | 54,8 | 56,8 | 75    | 90,3  | 97,3  |
| D  | 80   | 80   | 88,5 | 113  | 113  | 138   | 157,8 | 157,8 |
| E  | 10   | 10   | 15   | 20   | 25   | 32    | 40    | 50    |
| F  | 11   | 11,4 | 15   | 16,3 | 19,1 | 21,4  | 21,4  | 25,7  |
| CH | 18   | 21   | 25   | 31   | 38   | 47    | 54    | 66    |